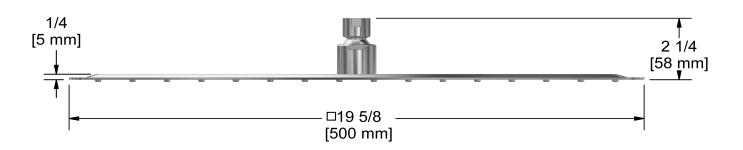

50 cm (20") shower head **487** 

# **Descriptions**

- Scale-free
- Stainless steel
- Swivel
- G½" inlet female
- Install with a vertical arm only